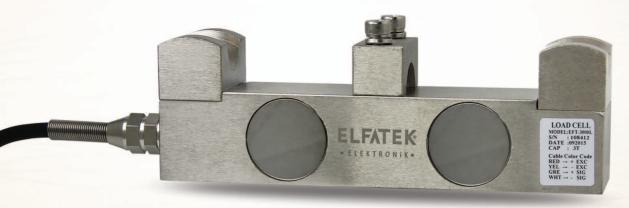

## Asansör ve Vinç Sektöründe;

Aşırı Yük Sistemleri Çözüm Ortağınız

Halat Tipi Yük Hücresi

Pin Tipi Yük Hücresi

Yük Kontrol İndikatörü