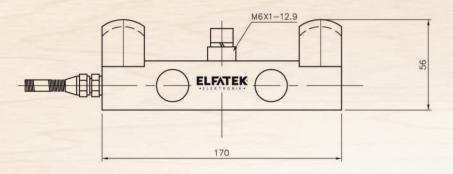

## Asansör ve Vinç Sektöründe;

Aşırı Yük Sistemleri Çözüm Ortağınız



Halat Tipi Yük Hücresi



Pin Tipi Yük Hücresi



Yük Kontrol İndikatörü







## YÜK KONTROL İNDİKATÖRÜ ÖZELLİKLERİ

Bağlantı Voltajı : 85-265 VAC

Sensör Girişi : 1 adet panel giriş

Sinyal : 4 adet röle,RL1,RL2,RL3,RL4 Haberleşme : RS232 ve canBUS (opsiyonel)

Röle Konumları : Tüm çıkışların röle konumları ayarlanabilir.

RL 1-2 ortak, RL 3-4 ortak

Yük Kontrol Ünitesi Ağırlık : 218 gr.

Çalışma Sıcaklığı : -20.....+55 °C

Analog Çıkış : VOLTAJ AKIM

0-5 V 0-10 mA

0-10 V 0-20 mA 1-5 V 2-10 mA

2-10 V 4-20 mA

## HALAT TIPI YÜK HÜCRESI



## PiM TiPi YÜK HÜCRESi









|   | 10 T                  | 5 T                   |
|---|-----------------------|-----------------------|
| A | Ø 58                  | Ø 49                  |
| В | 20                    | 20                    |
| C | 10                    | 9,5                   |
| D | 15,8                  | 12                    |
| E | 27,7                  | 21                    |
| F | 24,7                  | 21,5                  |
| G | 6,8                   | 4,8                   |
| Н | 6,8                   | 6,8                   |
| K | Ø 48                  | Ø 38,40               |
| L | Ø 50 <sup>-0,02</sup> | Ø 40 <sup>-0,02</sup> |
| м | 42                    | 31,9                  |
| N | 3                     | 2                     |
| P | 57