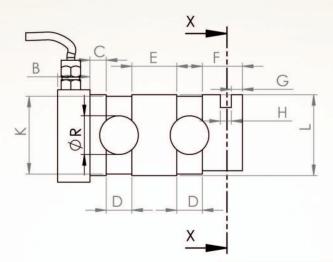

## PiM TiPi YÜK HÜCRESi

|   | 10 T                  | 5 T                   |
|---|-----------------------|-----------------------|
| A | Ø 58                  | Ø 49                  |
| В | 20                    | 20                    |
| C | 10                    | 9,5                   |
| D | 15,8                  | 12                    |
| E | 27,7                  | 21                    |
| F | 24,7                  | 21,5                  |
| G | 6,8                   | 4,8                   |
| Н | 6,8                   | 6,8                   |
| K | Ø 48                  | Ø 38,40               |
| L | Ø 50 <sup>-0,02</sup> | Ø 40 <sup>-0,02</sup> |
| м | 42                    | 31,9                  |
| N | 3                     | 2                     |
| P | 57                    | 47,5                  |
| R | Ø24                   | Ø 20                  |