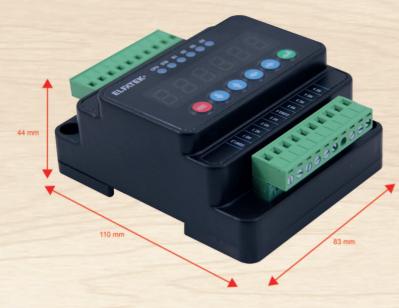

## YÜK KONTROL İNDİKATÖRÜ ÖZELLİKLERİ

Bağlantı Voltajı : 85-265 VAC

Sensör Girişi : 1 adet panel giriş

Sinyal : 4 adet röle,RL1,RL2,RL3,RL4 Haberleşme : RS232 ve canBUS (opsiyonel)

Röle Konumları : Tüm çıkışların röle konumları ayarlanabilir.

RL 1-2 ortak, RL 3-4 ortak

Yük Kontrol Ünitesi Ağırlık : 218 gr.

Çalışma Sıcaklığı : -20.....+55 °C

Analog Çıkış : VOLTAJ AKIM

0-5 V 0-10 mA

0-10 V 0-20 mA 1-5 V 2-10 mA

2-10 V 4-20 mA