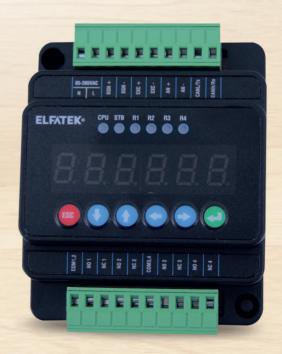

## YÜK KONTROL İNDİKATÖRÜ ÖZELLİKLERİ

Bağlantı Voltajı : 85-265 VAC

Sensör Girişi : 1 adet panel giriş

Sinyal : 4 adet röle,RL1,RL2,RL3,RL4 Haberleşme : RS232 ve canBUS (opsiyonel)

Röle Konumları : Tüm çıkışların röle konumları ayarlanabilir.

RL 1-2 ortak, RL 3-4 ortak

Yük Kontrol Ünitesi Ağırlık : 218 gr.

Çalışma Sıcaklığı : -20.....+55 °C

Analog Çıkış : VOLTAJ AKIM

0-5 V 0-10 mA

0-10 V 0-20 mA 1-5 V 2-10 mA

2-10 V 4-20 mA