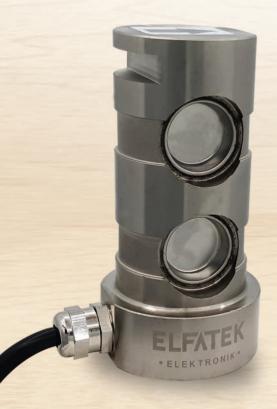

## HALAT TIPI YÜK HÜCRESI

## PiM TiPi YÜK HÜCRESi

|   | 10 T                  | 5 T                   |
|---|-----------------------|-----------------------|
| A | Ø 58                  | Ø 49                  |
| В | 20                    | 20                    |
| C | 10                    | 9,5                   |
| D | 15,8                  | 12                    |
| E | 27,7                  | 21                    |
| F | 24,7                  | 21,5                  |
| G | 6,8                   | 4,8                   |
| Н | 6,8                   | 6,8                   |
| K | Ø 48                  | Ø 38,40               |
| L | Ø 50 <sup>-0,02</sup> | Ø 40 <sup>-0,02</sup> |
| м | 42                    | 31,9                  |
| N | 3                     | 2                     |
| P | 57                    | 47,5                  |
| R | Ø24                   | Ø 20                  |