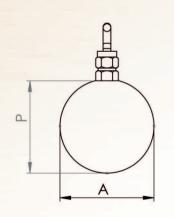

## Asansör ve Vinç Sektöründe;

Aşırı Yük Sistemleri Çözüm Ortağınız



Halat Tipi Yük Hücresi



Pin Tipi Yük Hücresi



Yük Kontrol İndikatörü







## YÜK KONTROL İNDİKATÖRÜ ÖZELLİKLERİ

Bağlantı Voltajı : 85-265 VAC

Sensör Girişi : 1 adet panel giriş

Sinyal : 4 adet röle,RL1,RL2,RL3,RL4 Haberleşme : RS232 ve canBUS (opsiyonel)

Röle Konumları : Tüm çıkışların röle konumları ayarlanabilir.

RL 1-2 ortak, RL 3-4 ortak

Yük Kontrol Ünitesi Ağırlık : 218 gr.

Çalışma Sıcaklığı : -20.....+55 °C

Analog Çıkış : VOLTAJ AKIM

0-5 V 0-10 mA

0-10 V 0-20 mA 1-5 V 2-10 mA

2-10 V 4-20 mA

## HALAT TIPI YÜK HÜCRESI



## PiM TiPi YÜK HÜCRESi









|   | 10 T                  | 5 T                   |
|---|-----------------------|-----------------------|
| A | Ø 58                  | Ø 49                  |
| В | 20                    | 20                    |
| C | 10                    | 9,5                   |
| D | 15,8                  | 12                    |
| E | 27,7                  | 21                    |
| F | 24,7                  | 21,5                  |
| G | 6,8                   | 4,8                   |
| Н | 6,8                   | 6,8                   |
| K | Ø 48                  | Ø 38,40               |
| L | Ø 50 <sup>-0,02</sup> | Ø 40 <sup>-0,02</sup> |
| м | 42                    | 31,9                  |
| N | 3                     | 2                     |
| P | 57                    | 47,5